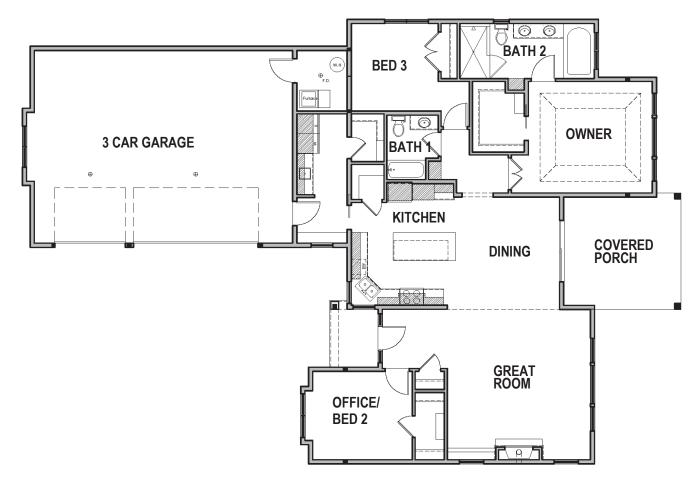

# **EXECUTIVE VILLAS - PRINCETON** (Lots 30 thru 49) Executive Princeton Villas at Park Place Village

- Association Maintained Detached Executive Villas
- Easy One-Level Living
- Finished Square Footage 1,840
- 3 Bedroom, 2 Bath
- 3-Car Garage
- Vaulted Ceilings
- In-floor Heat
- Premium Finishes
- Andersen 400 Series Windows
- Finished Bonus Room Option
- Finished Sun Room Option
- Finished Screen Porch Option