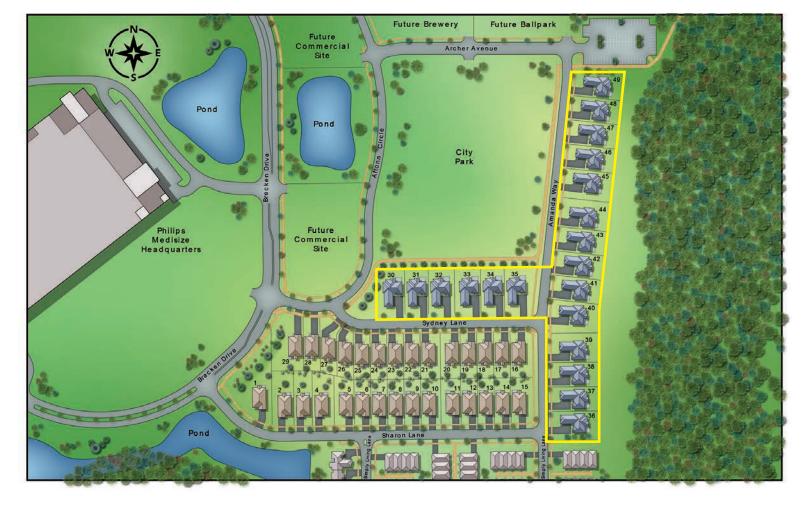

# **EXECUTIVE VILLAS - PRINCETON** (Lots 30 thru 49) Executive Princeton Villas at Park Place Village

- Association Maintained Detached Executive Villas
- Easy One-Level Living
- Finished Square Footage 1,840
- 3 Bedroom, 2 Bath
- 3-Car Garage
- Vaulted Ceilings
- In-floor Heat
- Premium Finishes
- Andersen 400 Series Windows
- Finished Bonus Room Option
- Finished Sun Room Option
- Finished Screen Porch Option