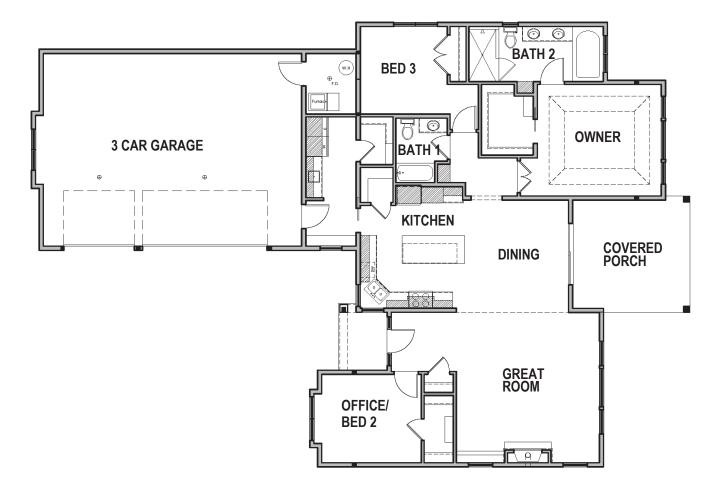

### **EXECUTIVE VILLAS - PRINCETON**

Single Level Executive-Style Living

### **EXECUTIVE VILLAS – PRINCETON** (Lots 30 thru 49) Executive Princeton Villas at Park Place Village

- Association Maintained Detached Executive Villas
- Easy One-Level Living
- Finished Square Footage 1,840
- 3 Bedroom, 2 Bath
- 3-Car Garage
- Vaulted Ceilings
- In-floor Heat
- Premium Finishes
- Andersen 400 Series Windows
- Finished Bonus Room Option
- Finished Sun Room Option
- Finished Screen Porch Option