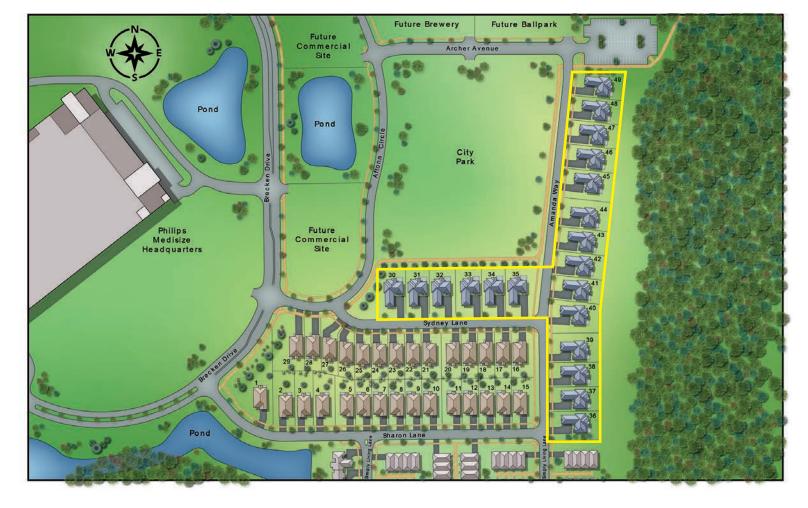

# PARK PLACE VILLAGE

### **EXECUTIVE VILLAS - PRINCETON**

Single Level Executive-Style Living

### **EXECUTIVE VILLAS – PRINCETON** (Lots 30 thru 49) Executive Princeton Villas at Park Place Village

- Association Maintained Detached Executive Villas
- Easy One-Level Living
- Finished Square Footage 1,840
- 3 Bedroom, 2 Bath
- 3-Car Garage
- Vaulted Ceilings
- In-floor Heat
- Premium Finishes
- Andersen 400 Series Windows
- Finished Bonus Room Option
- Finished Sun Room Option
- Finished Screen Porch Option